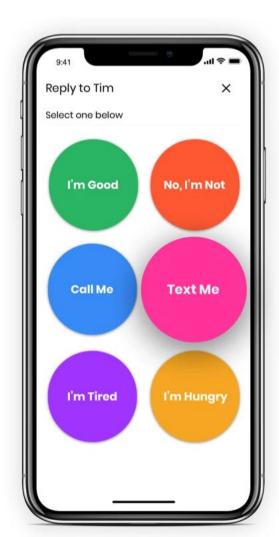

#### **RESPONSES**

SIX PRE-SET RESPONSES ARE AVAILABLE AFTER RECEIVING A CHECK-IN