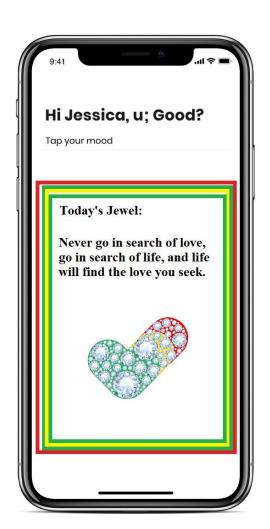

#### TODAY'S JEWEL

THE NEWEST UPDATE TO THE U;GOOD? APP IS THE DAILY JEWELS, DAILY INSPIRATIONAL MESSAGES TO INSPIRE AND MOTIVATE.