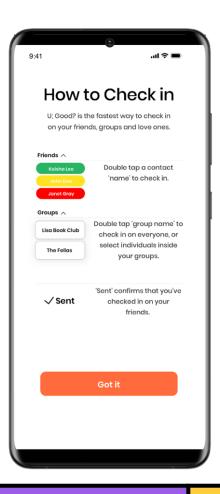

#### **GROUPS**

GROUP YOUR CONTACTS INTO AFFINITY GROUPS AND ASSOCIATIONS, THEN BY DOUBLE TAPPING, SEND THEM ALL INDIVDUAL CHECK-INS