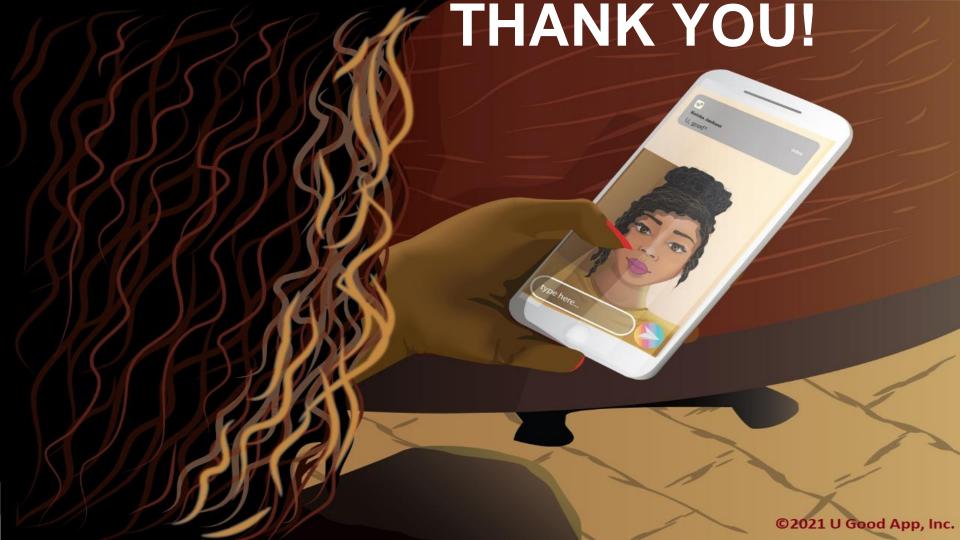

#### **GROUPS**

GROUP YOUR CONTACTS INTO AFFINITY GROUPS AND ASSOCIATIONS, THEN BY DOUBLE TAPPING, SEND THEM ALL INDIVDUAL CHECK-INS