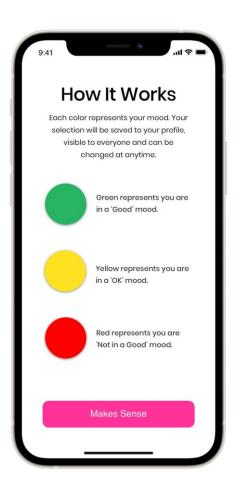

#### **COLOR MOODS CHECK-IN**

"We utilized an intuitive color scheme to allow users to signal their present mood state."