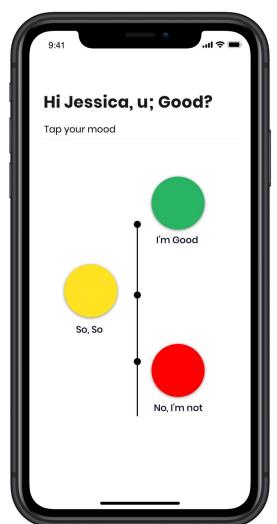

#### **COLOR MOODS CHECK-IN**

"We utilized an intuitive color scheme to allow users to signal their present mood state."