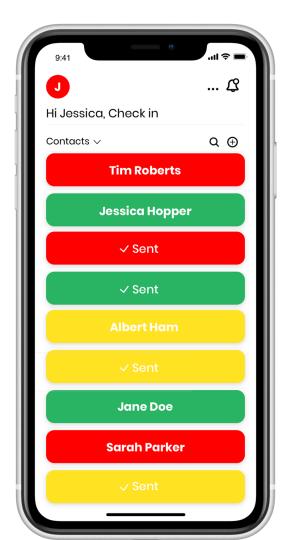

#### **CONTACTS**

"The App that allows you to say a lot, without saying a lot."

#### **RESPONSES**

SIX PRE-SET RESPONSES ARE AVAILABLE AFTER RECEIVING A CHECK-IN