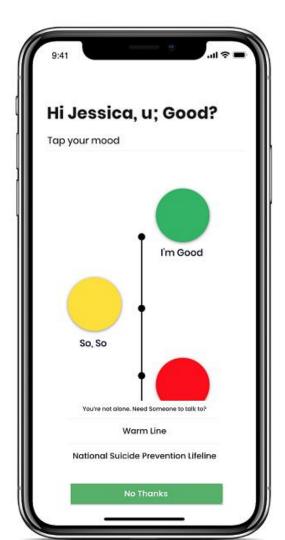

#### **COLOR MOODS CHECK-IN**

"We utilized an intuitive color scheme to allow users to signal their present mood state."

#### **CLICKING ON RED**

'Relationships are like emotional banks, you can't make withdrawals without making deposits."

WARM LINE OPTION

#### **CLICKING ON RED**

'THE OPTION TO CALL THE NATIONAL SUICIDE HOTLINE IS AVAILABLE FOR SEVERE DISTRESS."

#### **CLICKING ON RED**

THE USER SIMPLY CLICKS "NO THANKS"
TO BYPASS THESE OPTIONS AND USE
THE APP