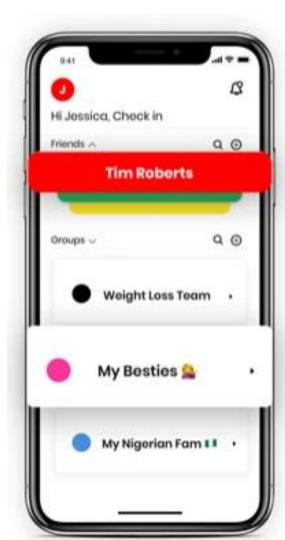

#### **GROUPS**

GROUP YOUR CONTACTS INTO AFFINITY GROUPS AND ASSOCIATIONS, THEN BY DOUBLE TAPPING, SEND THEM ALL INDIVDUAL CHECK-INS