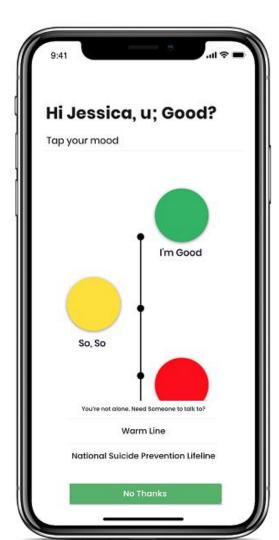

#### **COLOR MOODS CHECK-IN**

"We utilized an intuitive color scheme to allow users to signal their present mood state."

#### **CLICKING ON RED**

'Relationships are like emotional banks, you can't make withdrawals without making deposits."

WARM LINE OPTION

#### **CLICKING ON RED**

'THE OPTION TO CALL THE NATIONAL SUICIDE HOTLINE IS AVAILABLE FOR SEVERE DISTRESS."

#### **CLICKING ON RED**

THE USER SIMPLY CLICKS "NO THANKS"
TO BYPASS THESE OPTIONS AND USE
THE APP