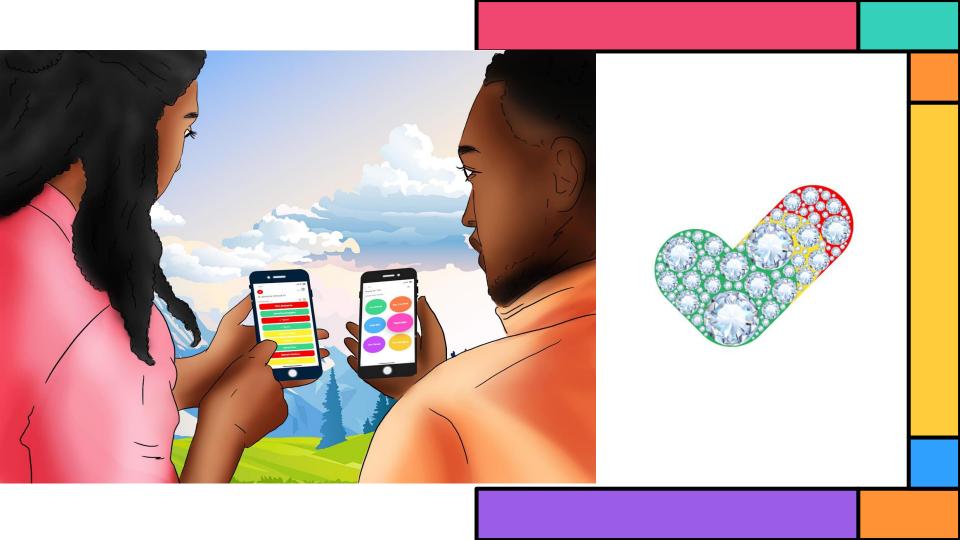

#### **COLOR MOODS CHECK-IN**

"We utilized an intuitive color scheme to allow users to signal their present mood state."

#### **CLICKING ON RED**

'Relationships are like emotional banks, you can't make withdrawals without making deposits."

WARM LINE OPTION

#### **RESPONSES**

SIX PRE-SET RESPONSES ARE AVAILABLE AFTER RECEIVING A CHECK-IN