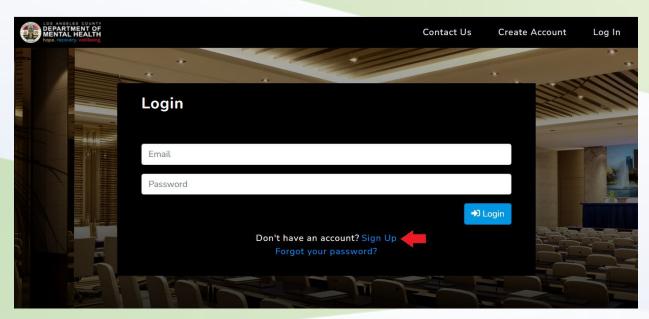

## **HOW TO CREATE YOUR LAC DMH EVENTHUB ACCOUNT:**

1. Go to <a href="https://eventshub.dmh.lacounty.gov/">https://eventshub.dmh.lacounty.gov/</a> and click on "Sign Up"

2. Fill out all the information to create your account and click on "Create"