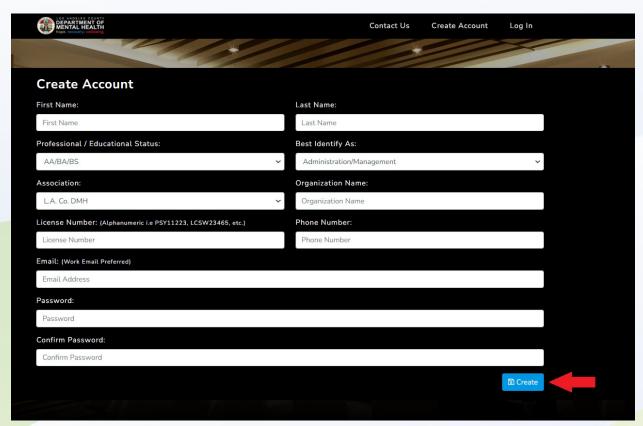

## **HOW TO CREATE YOUR LAC DMH EVENTHUB ACCOUNT:**

1. Go to <a href="https://eventshub.dmh.lacounty.gov/">https://eventshub.dmh.lacounty.gov/</a> and click on "Sign Up"

2. Fill out all the information to create your account and click on "Create"